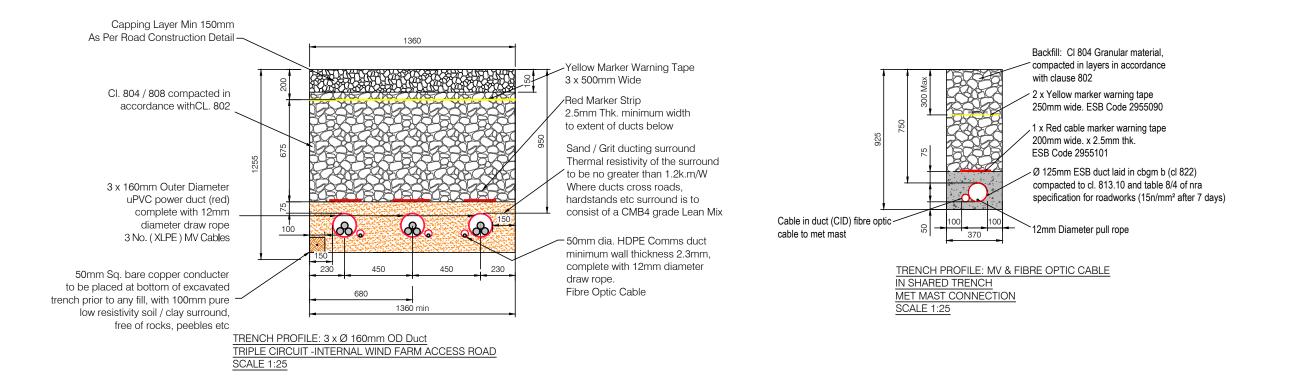

Scale AS NOTED @ A3

SCALE 1:25

INDICATIVE CABLE TRENCH DETAILS, FOR WIND FARM COLLECTOR CIRCUITS

FIGURE 2.6

| Issue Details   |       |              |   | Office Use Only              |      |
|-----------------|-------|--------------|---|------------------------------|------|
| Designed:       | JOD   | Information  |   | Drawing Number: 5952-500-501 |      |
| Drawn:          | A.McC | Approval     | Χ |                              |      |
| Checked:        | S.M   | Tender       |   |                              |      |
| Approved:       | DK    | Construction |   | Date:                        | Rev. |
| Scale: As Noted |       | Record       |   | 19/10/19                     |      |