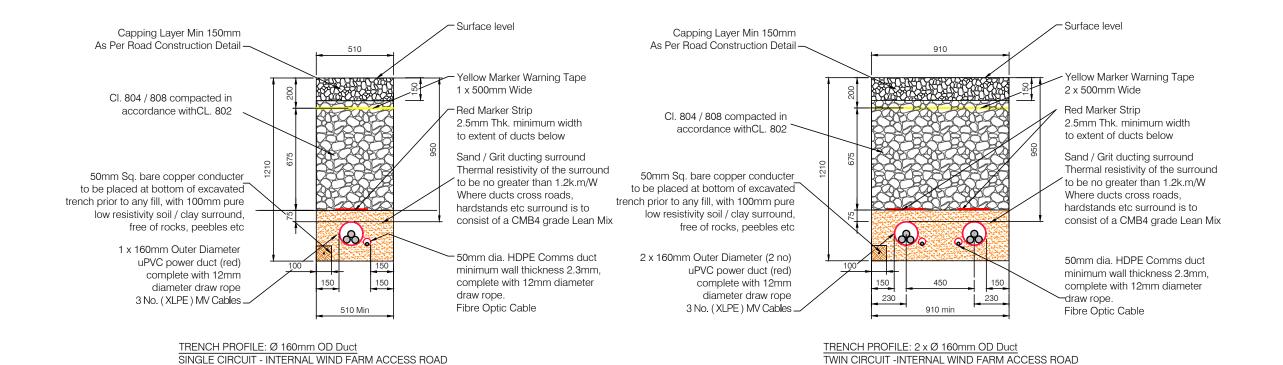

Scale AS NOTED @ A3

SCALE 1:25

INDICATIVE CABLE TRENCH DETAILS, FOR WIND FARM COLLECTOR CIRCUITS

FIGURE 2.6

| Issue Details   |       |              |   | Office Use Only              |      |
|-----------------|-------|--------------|---|------------------------------|------|
| Designed:       | JOD   | Information  |   | Drawing Number: 5952-500-501 |      |
| Drawn:          | A.McC | Approval     | Χ |                              |      |
| Checked:        | S.M   | Tender       |   |                              |      |
| Approved:       | DK    | Construction |   | Date:                        | Rev. |
| Scale: As Noted |       | Record       |   | 19/10/19                     |      |